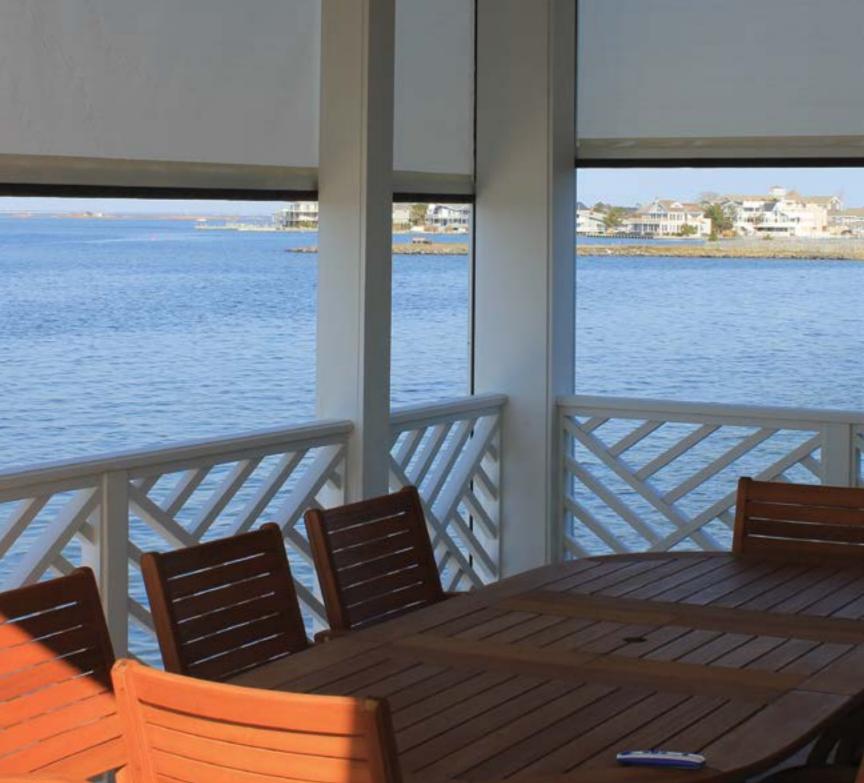

With Sunesta, you have control of your screen and patio. You can completely retract or extend your screen down to the ground. Or, stop it anywhere in between.

# Watching it go up is impressive. **But enough about your home value.**

Sunesta 4