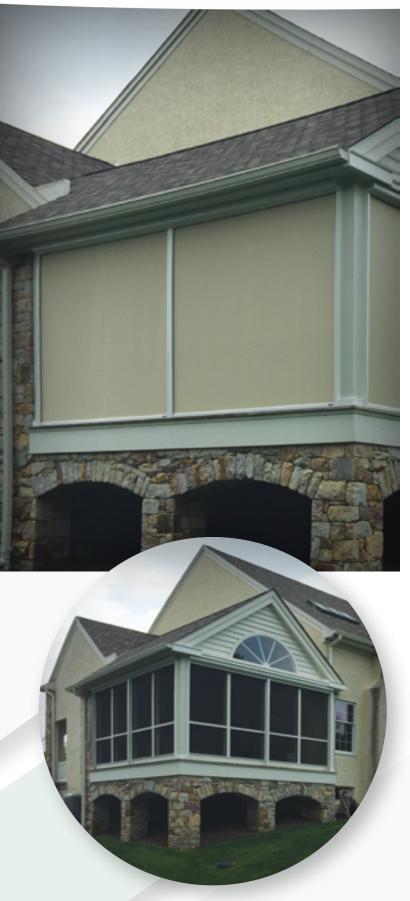

### **Complete and protect your**

The Sentry gives you the ability to control your own living space. No matter if you are covering your windows, doors, patio or lanai, The Sentry is your solution...even for your garage.

## woman cave or man cave.

3

For Insects

Keep insects out without giving up your view or airflow. Retract the screen and let mother nature in.

Choose a solar mesh to block the sun, keep your view, control the wind, and reduce the temperature by 15 degrees.

For **Weather** 

Raining? Cold? Choose a clear window for your Sentry Screen and enjoy your outdoor space all year round.

Sunesta 4

**Providing outdoor comfort.** The Sentry can be customized to fit your unique space with widths up to 26 feet and heights up to 16 feet. The Sentry is one system that has many uses. Choosing the fabric for your Sentry screen will allow you to customize your protection. Choose bug screen for insect protection, solar mesh for sun protection, opaque fabrics for privacy or room brightness control, or clear vinyl windows for rain and cold protection without losing your view. The Sentry has an exclusive fabric retention system that ensures your retractable screen will operate in any weather condition, as well as blocking the wind, and keeping unwanted pests out.