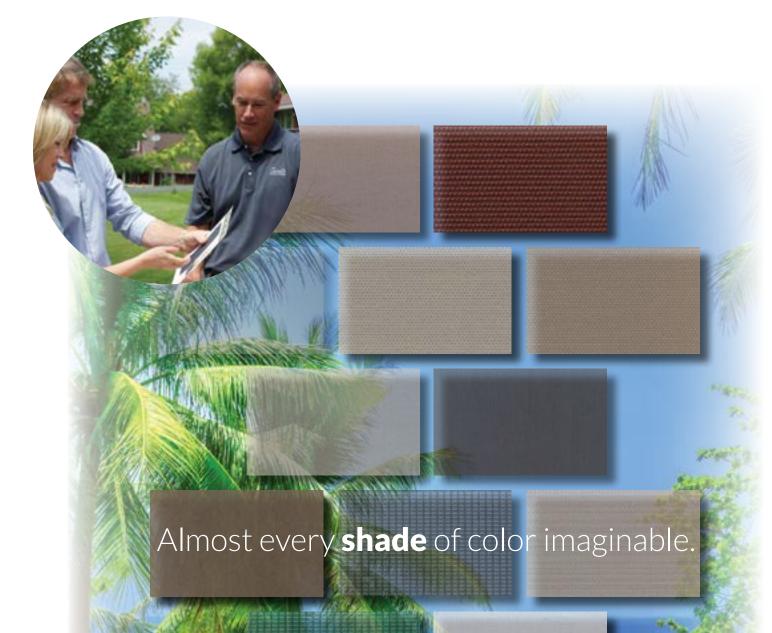

**The Choice is Yours** Choosing the fabric for your Sentry screen will allow you to customize your protection. Choose bug screen for insect protection, solar mesh for sun protection, opaque fabrics for privacy or room brightness control or clear vinyl windows for rain and cold protection without losing your view.