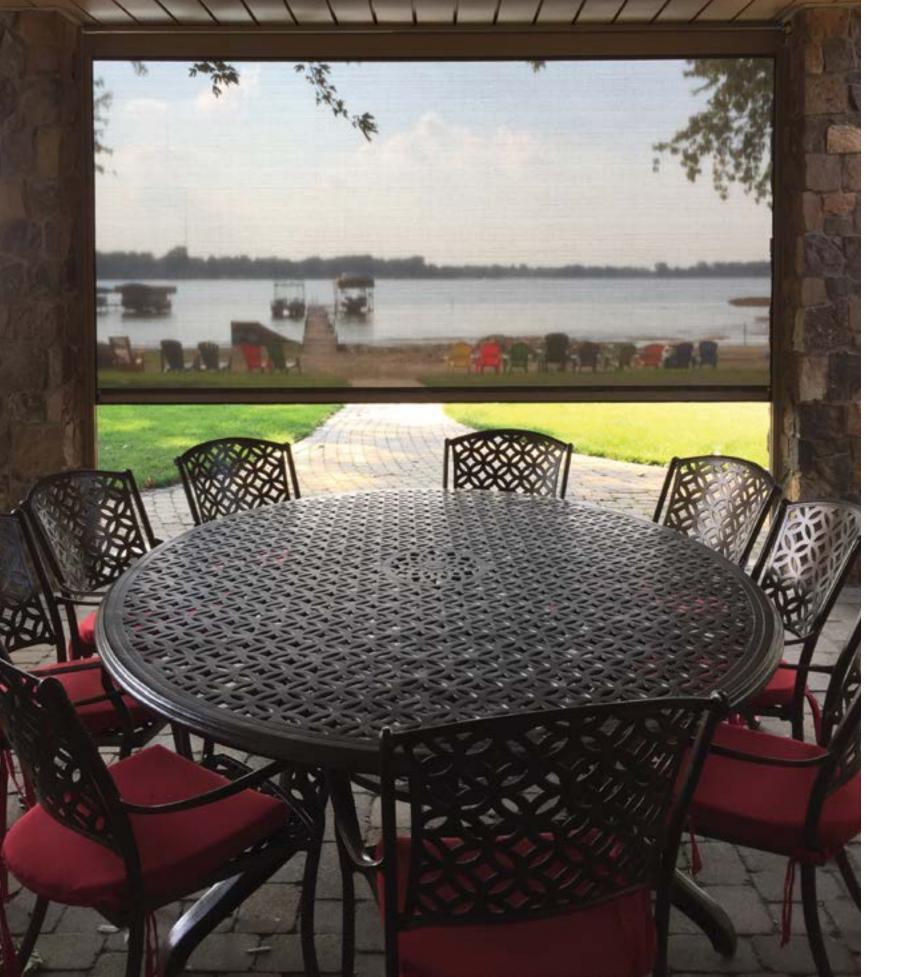

### **Complete and protect your**

The Sentry gives you the ability to control your own living space. No matter if you are covering your windows, doors, patio or lanai, The Sentry is your solution...even for your garage.

## woman cave or man cave.

3

For Insects

Keep insects out without giving up your view or airflow. Retract the screen and let mother nature in.

Choose a solar mesh to block the sun, keep your view, control the wind, and reduce the temperature by 15 degrees.

For **Weather** 

Raining? Cold? Choose a clear window for your Sentry Screen and enjoy your outdoor space all year round.

Sunesta 4

**Providing outdoor comfort.** The Sentry can be customized to fit your unique space with widths up to 26 feet and heights up to 16 feet. The Sentry is one system that has many uses. Choosing the fabric for your Sentry screen will allow you to customize your protection. Choose bug screen for insect protection, solar mesh for sun protection, opaque fabrics for privacy or room brightness control, or clear vinyl windows for rain and cold protection without losing your view. The Sentry has an exclusive fabric retention system that ensures your retractable screen will operate in any weather condition, as well as blocking the wind, and keeping unwanted pests out.