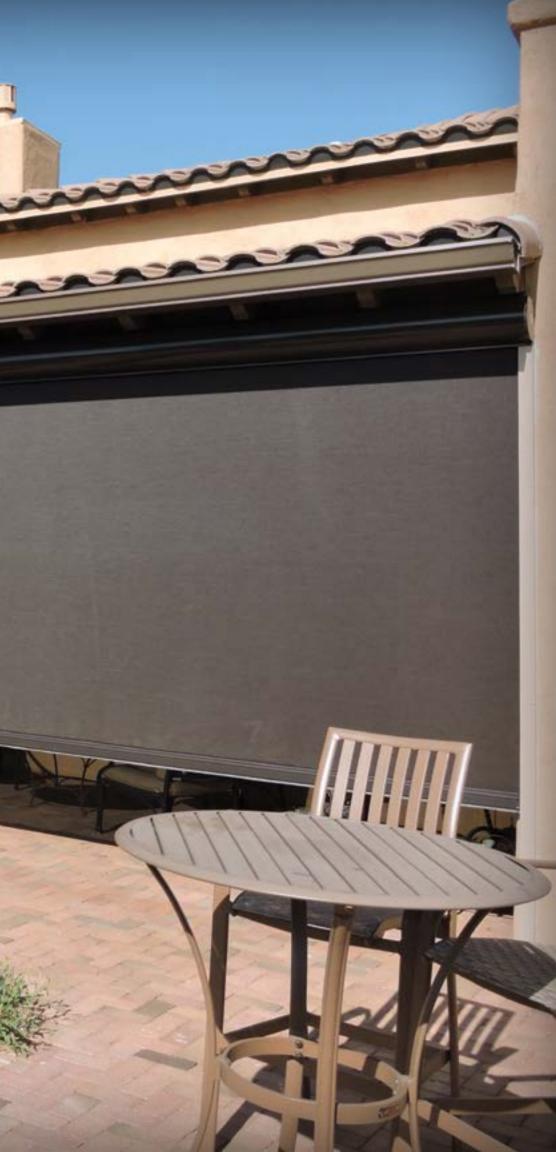

This homeowner chose a fabric that blends nicely with the look and feel of their home.