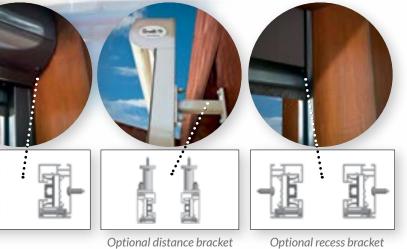

#### We offer four different custom mounting styles:

1) **Surface Mount** attaches directly to the wall. 2) Inside Mount fits snuggly between two walls. 3) Distance Mount attaches away from the wall. 4) **Recessed Mount** brackets attach inside an opening that is eventually closed.