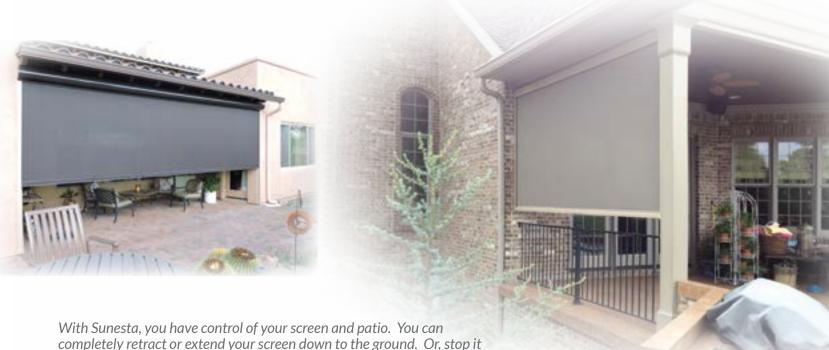

With Sunesta, you have control of your screen and patio. You can completely retract or extend your screen down to the ground. Or, stop it anywhere in between.