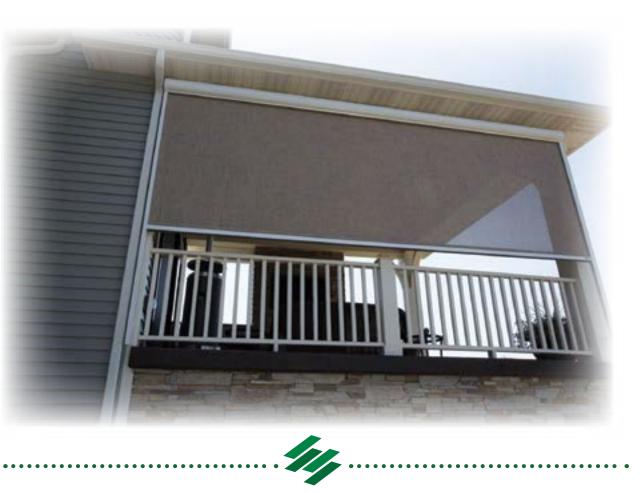

#### We offer four different custom mounting styles:

1) **Surface Mount** attaches directly to the wall. 2) Inside Mount fits snuggly between two walls. 3) Distance Mount attaches away from the wall. 4) **Recessed Mount** brackets attach inside an opening that is eventually closed.