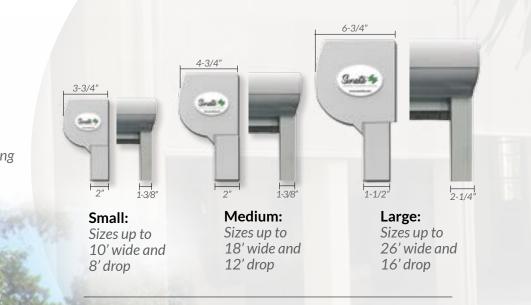

For **Weather** 

Raining? Cold? Choose a clear window for your Sentry Screen and enjoy your outdoor space all year round.

Sunesta 4

**Providing outdoor comfort.** The Sentry can be customized to fit your unique space with widths up to 26 feet and heights up to 16 feet. The Sentry is one system that has many uses. Choosing the fabric for your Sentry screen will allow you to customize your protection. Choose bug screen for insect protection, solar mesh for sun protection, opaque fabrics for privacy or room brightness control, or clear vinyl windows for rain and cold protection without losing your view. The Sentry has an exclusive fabric retention system that ensures your retractable screen will operate in any weather condition, as well as blocking the wind, and keeping unwanted pests out.