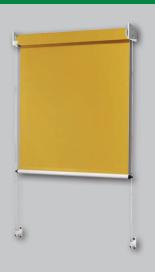

### Retractable Screen to Maximize Sun Control

The Sunroll™ Retractable Screen provides you with total vertical sun control of your covered outdoor space. Available in motorized or manual options, the Sunroll™ can be customized to fit your unique space with widths up to 20' and heights up to 12'.





# The Sunroll™ with Weight Pipe - Available with Optional Rods



Our traditional Sunroll™ model is the largest of the Sunroll™ family and is available in widths up to 20′ and drops up to 12′. This system can be operated with a manual gear or as a motorized unit. An optional one piece aluminum hood is available for added fabric protection. A stainless steel rod kit may be added to this model for weight pipe retention.



## The Sunroll™ with Drop Bar & Cables



The Sunroll™ with Drop Bar and Cables is available in widths up to 16' and drops up to 12' and can be wall or ceiling mounted. The Stainless Steel cable system offers a sleek look that can be wall or floor mounted to keep the powder coated drop bar secure from moving in breezy conditions. An optional one piece aluminum hood is available for added fabric protection.



# The Sunroll™ Smartcase with Drop Bar & Cables



Offering total fabric protection, the Sunroll™ Smartcase with Drop Bar and Cables is available in widths up to 16′ and drops up to 12′ and can be wall or ceiling mounted. The Stainless Steel cable system offers a sleek look that can be wall or floor mounted to keep the powder coated drop bar secure from moving in breezy conditions.







# The Sunroll™

### Retractable Scr