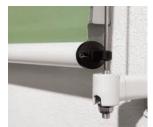

## The Sunroll™ with Drop Bar & Cables

The Sunroll™ with Drop Bar and Cables is available in widths up to 16' and drops up to 12' and can be wall or ceiling mounted. The Stainless Steel cable system offers a sleek look that can be wall or floor mounted to keep the powder coated drop bar secure from moving in breezy conditions. An optional one piece aluminum hood is available for added fabric protection.

# The Sunroll™ Smartcase with Drop Bar & Cables

Offering total fabric protection, the Sunroll™ Smartcase with Drop Bar and Cables is available in widths up to 16′ and drops up to 12′ and can be wall or ceiling mounted. The Stainless Steel cable system offers a sleek look that can be wall or floor mounted to keep the powder coated drop bar secure from moving in breezy conditions.