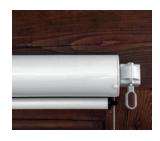

# The Sunroll™ with Weight Pipe - Available with Optional Rods

Our traditional Sunroll™ model is the largest of the Sunroll™ family and is available in widths up to 20′ and drops up to 12′. This system can be operated with a manual gear or as a motorized unit. An optional one piece aluminum hood is available for added fabric protection. A stainless steel rod kit may be added to this model for weight pipe retention.