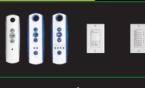

#### Sunroll™ Optional Features

wireless motor operation

wireless, remote controls and auto sensors

one-piece aluminum hood with weather seal

### Sunroll SmartCase™ Optional Features

(((•)))

CONTROL

smart

**MOUNT** 

 $\blacksquare$ 

wireless, remote controls and auto sensors

wall, ceiling & angle mounting brackets