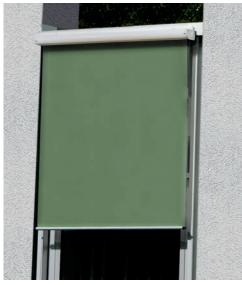

### Retractable Screen to Maximize Sun Control

The Sunroll™ Retractable Screen provides you with total vertical sun control of your covered outdoor space. Available in motorized or manual options, the Sunroll™ can be customized to fit your unique space with widths up to 20' and heights up to 12'.

# Retractable Screen to Maximize SunControl

The Sunroll™ Retractable Curtain provides you with total vertical sun control of your covered outdoor space. Available in motorized or manual options, the Sunroll™ can be customized to fit your unique space with widths up to 16′ and heights up to 12′.