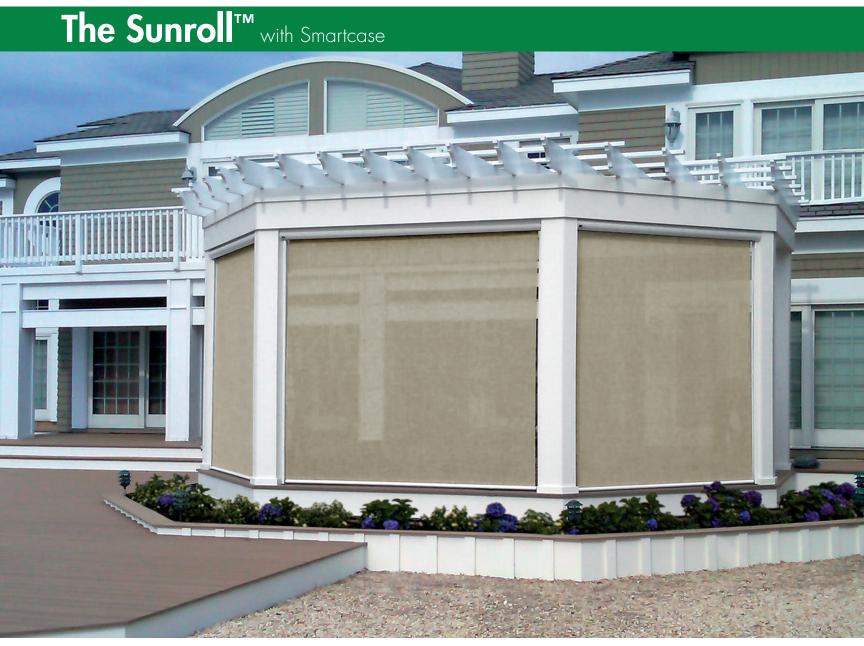

### Retractable Screen to Maximize Sun Control

The Sunroll™ Retractable Screen provides you with total vertical sun control of your covered outdoor space. Available in motorized or manual options, the Sunroll™ can be customized to fit your unique space with widths up to 20' and heights up to 12'.

# Retractable Screen to Maximize SunControl

The Sunroll™ Retractable Curtain provides you with total vertical sun control of your covered outdoor space. Available in motorized or manual options, the Sunroll™ can be customized to fit your unique space with widths up to 16′ and heights up to 12′.