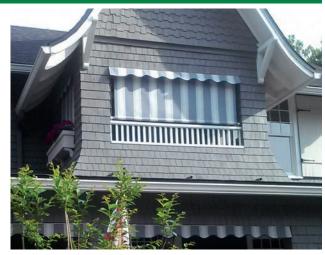

### Retractable Screen to Maximize Sun Control

The Sunroll™ Retractable Screen provides you with total vertical sun control of your covered outdoor space. Available in motorized or manual options, the Sunroll™ can be customized to fit your unique space with widths up to 20' and heights up to 12'.

# Retractable Screen to Maximize SunControl

The Sunroll™ Retractable Curtain provides you with total vertical sun control of your covered outdoor space. Available in motorized or manual options, the Sunroll™ can be customized to fit your unique space with widths up to 16′ and heights up to 12′.