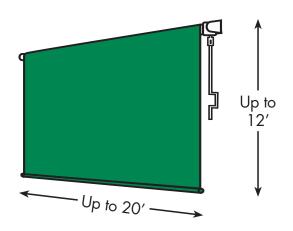

### Retractable Screen to Maximize Sun Control

The Sunroll™ Retractable Screen provides you with total vertical sun control of your covered outdoor space. Available in motorized or manual options, the Sunroll™ can be customized to fit your unique space with widths up to 20' and heights up to 12'.

# The Sunroll™ with Weight Pipe - Available with Optional Rods

Our traditional Sunroll™ model is the largest of the Sunroll™ family and is available in widths up to 20′ and drops up to 12′. This system can be operated with a manual gear or as a motorized unit. An optional one piece aluminum hood is available for added fabric protection. A stainless steel rod kit may be added to this model for weight pipe retention.

# Retractable Screen to Maximize SunControl

The Sunroll™ Retractable Curtain provides you with total vertical sun control of your covered outdoor space. Available in motorized or manual options, the Sunroll™ can be customized to fit your unique space with widths up to 16′ and heights up to 12′.