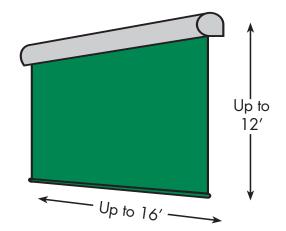

## The Sunroll™ with Drop Bar & Cables

The Sunroll™ with Drop Bar and Cables is available in widths up to 16' and drops up to 12' and can be wall or ceiling mounted. The Stainless Steel cable system offers a sleek look that can be wall or floor mounted to keep the powder coated drop bar secure from moving in breezy conditions. An optional one piece aluminum hood is available for added fabric protection.

# The Sunroll™ Smartcase with Drop Bar & Cables

Offering total fabric protection, the Sunroll™ Smartcase with Drop Bar and Cables is available in widths up to 16′ and drops up to 12′ and can be wall or ceiling mounted. The Stainless Steel cable system offers a sleek look that can be wall or floor mounted to keep the powder coated drop bar secure from moving in breezy conditions.