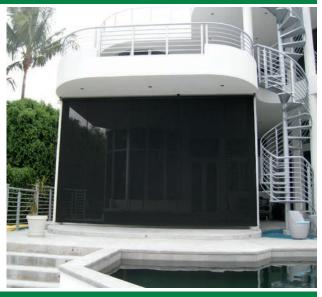

### Retractable Screen to Maximize Sun Control

The Sunroll™ Retractable Screen provides you with total vertical sun control of your covered outdoor space. Available in motorized or manual options, the Sunroll™ can be customized to fit your unique space with widths up to 20' and heights up to 12'.

# Retractable Screen to Maximize SunControl

The Sunroll™ Retractable Curtain provides you with total vertical sun control of your covered outdoor space. Available in motorized or manual options, the Sunroll™ can be customized to fit your unique space with widths up to 16′ and heights up to 12′.