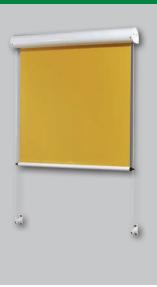

ll™ model is the largest of the Sunroll™ family and is available in widths up to 20′ and drops up to 12′. This system can be operated with a manual gear or as a motorized unit. An optional one piece aluminum hood is available for added fabric protection. A stainless steel rod kit may be added to this model for weight pipe retention.



## The Sunroll™ with Drop Bar & Cables



The Sunroll™ with Drop Bar and Cables is available in widths up to 16' and drops up to 12' and can be wall or ceiling mounted. The Stainless Steel cable system offers a sleek look that can be wall or floor mounted to keep the powder coated drop bar secure from moving in breezy conditions. An optional one piece aluminum hood is available for added fabric protection.



# The Sunroll™ Smartcase with Drop Bar & Cables



Offering total fabric protection, the Sunroll™ Smartcase with Drop Bar and Cables is available in widths up to 16′ and drops up to 12′ and can be wall or ceiling mounted. The Stainless Steel cable system offers a sleek look that can be wall or floor mounted to keep the powder coated drop bar secure from moving in breezy conditions.







# The Sunroll™

### Retractable Screen

white

clay

brown









Acrylic Fabric Selection More than 130 acrylic and 40 screen fabric choices.

#### **Product Warranties**













#### **Customer Service**





unique product ID number

#### Sunroll



#### Sunroll SmartCase<sup>™</sup>



#### Sunroll™ Optional Features



wireless motor operation

wireless, remote controls and auto sensors

one-piece aluminum hood with weather seal

### Sunroll