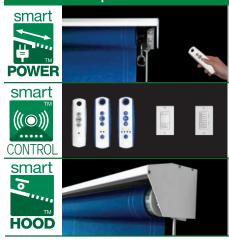

#### Sunroll™ Optional Features

wireless motor operation

wireless, remote controls and auto sensors

one-piece aluminum hood with weather seal

### Sunroll SmartCase™ Optional Features

(((•)))

CONTROL

smart

**MOUNT** 

 $\blacksquare$ 

wireless, remote controls and auto sensors

wall, ceiling & angle mounting brackets