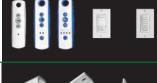

#### Sunroll™ Optional Features

wireless motor operation

wireless, remote controls and auto sensors

one-piece aluminum hood with weather seal

### Sunroll SmartCase™ Optional Features

(((•)))

CONTROL

smart

**MOUNT** 

 $\blacksquare$ 

wireless, remote controls and auto sensors

wall, ceiling & angle mounting brackets