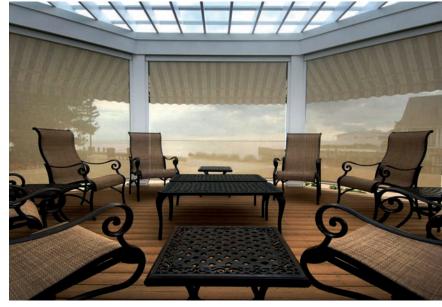

### Retractable Screen to Maximize Sun Control

The Sunroll™ Retractable Screen provides you with total vertical sun control of your covered outdoor space. Available in motorized or manual options, the Sunroll™ can be customized to fit your unique space with widths up to 20' and heights up to 12'.

# Retractable Screen to Maximize SunControl

The Sunroll™ Retractable Curtain provides you with total vertical sun control of your covered outdoor space. Available in motorized or manual options, the Sunroll™ can be customized to fit your unique space with widths up to 16′ and heights up to 12′.