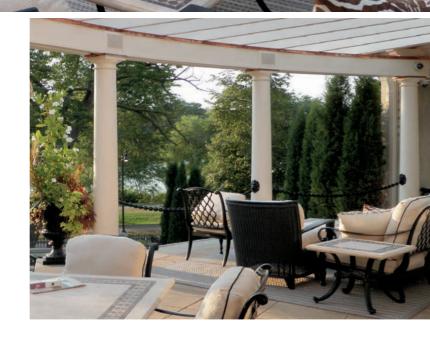

### Retractable Screen to Maximize Sun Control

The Sunroll™ Retractable Screen provides you with total vertical sun control of your covered outdoor space. Available in motorized or manual options, the Sunroll™ can be customized to fit your unique space with widths up to 20' and heights up to 12'.

# Retractable Screen to Maximize SunControl

The Sunroll™ Retractable Curtain provides you with total vertical sun control of your covered outdoor space. Available in motorized or manual options, the Sunroll™ can be customized to fit your unique space with widths up to 16′ and heights up to 12′.