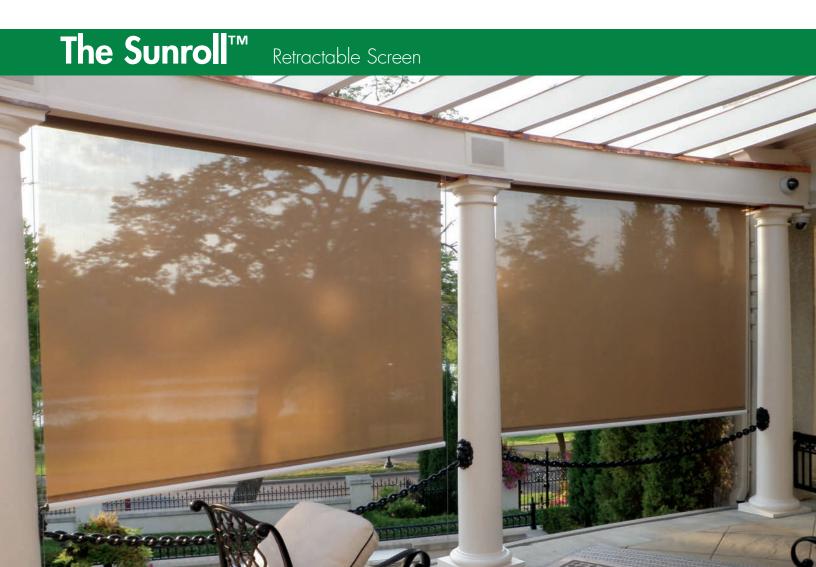

### Retractable Screen to Maximize Sun Control

The Sunroll™ Retractable Screen provides you with total vertical sun control of your covered outdoor space. Available in motorized or manual options, the Sunroll™ can be customized to fit your unique space with widths up to 20' and heights up to 12'.

# Retractable Screen to Maximize SunControl

The Sunroll™ Retractable Curtain provides you with total vertical sun control of your covered outdoor space. Available in motorized or manual options, the Sunroll™ can be customized to fit your unique space with widths up to 16′ and heights up to 12′.