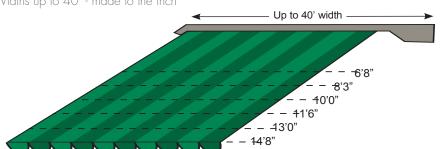

#### Custom Sizes

Projection up to 14'8" Widths up to 40' - made to the inch

Colors Armorcoated<sup>Th</sup>

frames for superior durability