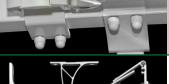

#### Standard Features

APPROVED

arm folding for narrow widths and large projections

smart

wireless motor operation

smart

automatic arm alignment in retracted position

wireless remote controls and auto sensors

one step precision arm pitch adjustment

one-piece aluminum hood with weather seal

four PVC protected arm cables

cassette for 360 degree total fabric protection

smart

protective hardware covers

front bar drop valance for low sun protection